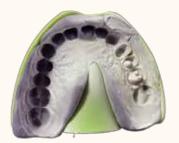

## Open System, Better Integration Highly Restore The True Color Of The Model To Help Rpd Design

UP400 is able to provide you the ture color images, Combining with variety of design software such as exocad and 3shape to achieve the easiest PRD design

### Freely Switch Scanning Steps

Support freely switch scanning steps, no need to re-create the order, simple and convenient operation