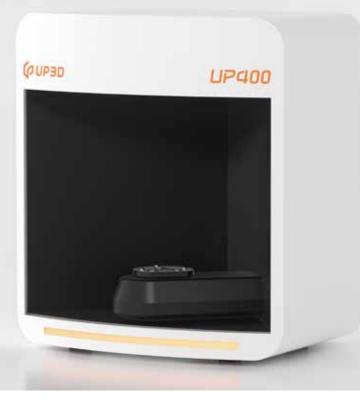

### With The Ultra-high-speed Scan Up400 Provides You The Better Scan Experience

Post & core impression scanning

Only need 33 seconds

Triple Tray Impressions
Scanning Only
Need 70 Seconds

UP3D Scanner UPSCAN

### **UPSCAN**

Upgrade Scan Software

New UI interface, post-processing speed upgrade