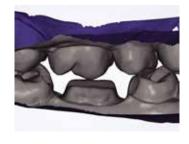

### Ultra-high-speed Model Scanning 14s For Unsectioned Model, 11s For Sectioned Model

Powered by upgraded software algorithm, UP400 is able to scan the modle with high speed and improve your efficiency

Unsectioned model

UP400 scan data

UP3D Scanner UP400