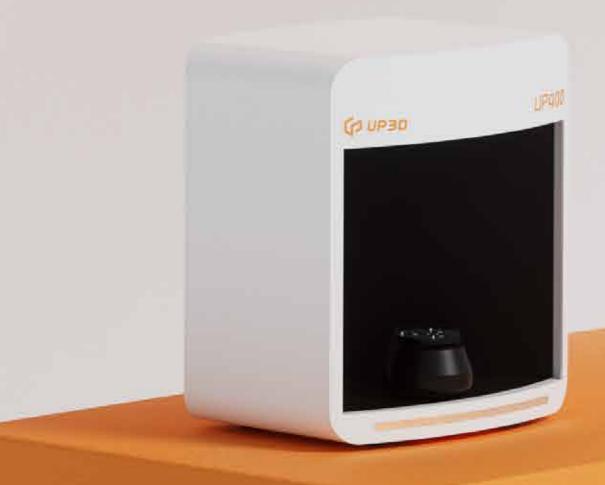

### **Ultra-high-speed Scan**

Up3d Scanner Up400

Specializing in developing scanners over 8 years

# **UP400**Ultra-high-speed Scan

Automatic add-scan

### Up3d Scanner Series Parameters

Model UP400

Size 355\*268\*384 (mm)

Weight 10kg

Cameras 2\*1.3 (mp) Accuracy 8 microns

Projector Customized blue-light /

Multi-color scanning

Interface USB 3.0