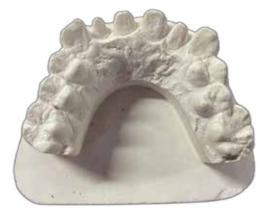

### Ultra-high-speed Model Scanning 14s For Unsectioned Model, 11s For Sectioned Model

Powered by upgraded software algorithm, UP400 is able to scan the modle with high speed and improve your efficiency

Unsectioned model

UP400 scan data

UP3D Scanner UP400