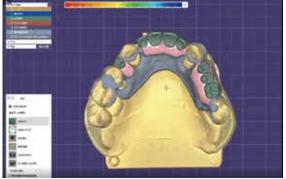

## Open System, Better Integration Highly Restore The True Color Of The Model To Help Rpd Design

UP400 is able to provide you the ture color images, Combining with variety of design software such as exocad and 3shape to achieve the easiest PRD design