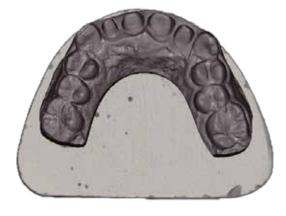

### Ultra-high-speed Model Scanning 14s For Unsectioned Model, 11s For Sectioned Model

Powered by upgraded software algorithm, UP400 is able to scan the modle with high speed and improve your efficiency

Unsectioned model

UP400 scan data

UP3D Scanner UP400