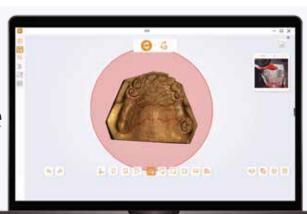

## Open System, Better Integration Highly Restore The True Color Of The Model To Help Rpd Design

UP400 is able to provide you the ture color images, Combining with variety of design software such as exocad and 3shape to achieve the easiest PRD design

### **UPSCAN**

Upgrade Scan Software

New UI interface, post-processing speed upgrade